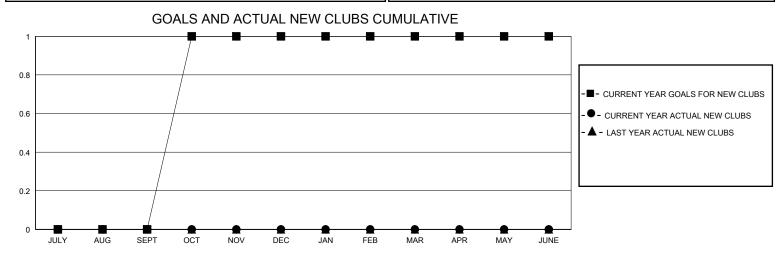

## District 14 F

GMT: LOCATION PENNSYLVANIA GMT CA

| O             |               |             | / (IIIO) (    |                       |                         |                         | 0                                                  |  |
|---------------|---------------|-------------|---------------|-----------------------|-------------------------|-------------------------|----------------------------------------------------|--|
|               | Club          | s           |               | Members               |                         |                         |                                                    |  |
|               | RESULTS FOR   | R 2023-2024 |               | RESULTS FOR 2023-2024 |                         |                         |                                                    |  |
| QUARTER       | NEW CLUB GOAL | NEW CLUBS   | DROPPED CLUBS | QUARTER MEM           | IBER GROWTH NET<br>GOAL | MEMBER GROWTH<br>ACTUAL | DROPPED<br>MEMBERS ACTUAL<br>(including transfers) |  |
| JULY/AUG/SEPT | 0             | 0           | 0             | JULY/AUG/SEPT         | 0                       | 10                      | 17                                                 |  |
| OCT/NOV/DEC   | 1             | 0           | 0             | OCT/NOV/DEC           | 0                       | 16                      | 16                                                 |  |
| JAN/FEB/MAR   | 0             | 0           | 0             | JAN/FEB/MAR           | 0                       | 5                       | 9                                                  |  |
| APR/MAY/JUNE  | 0             | 0           | 0             | APR/MAY/JUNE          | 0                       | 0                       | 0                                                  |  |