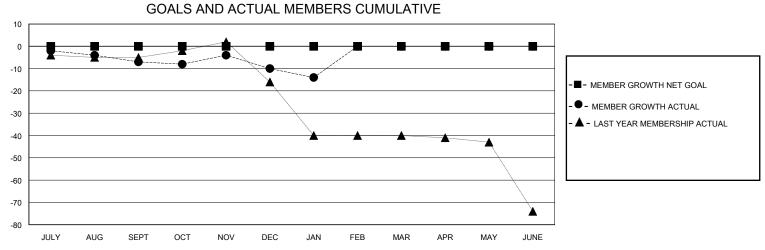

## District 14 F

GMT: LOCATION PENNSYLVANIA GMT CA

| O             |               |             | / (IIIO) (    |                       |                         |                         | 0                                                  |  |
|---------------|---------------|-------------|---------------|-----------------------|-------------------------|-------------------------|----------------------------------------------------|--|
|               | Club          | s           |               | Members               |                         |                         |                                                    |  |
|               | RESULTS FOR   | R 2023-2024 |               | RESULTS FOR 2023-2024 |                         |                         |                                                    |  |
| QUARTER       | NEW CLUB GOAL | NEW CLUBS   | DROPPED CLUBS | QUARTER MEM           | IBER GROWTH NET<br>GOAL | MEMBER GROWTH<br>ACTUAL | DROPPED<br>MEMBERS ACTUAL<br>(including transfers) |  |
| JULY/AUG/SEPT | 0             | 0           | 0             | JULY/AUG/SEPT         | 0                       | 10                      | 17                                                 |  |
| OCT/NOV/DEC   | 1             | 0           | 0             | OCT/NOV/DEC           | 0                       | 16                      | 16                                                 |  |
| JAN/FEB/MAR   | 0             | 0           | 0             | JAN/FEB/MAR           | 0                       | 5                       | 9                                                  |  |
| APR/MAY/JUNE  | 0             | 0           | 0             | APR/MAY/JUNE          | 0                       | 0                       | 0                                                  |  |